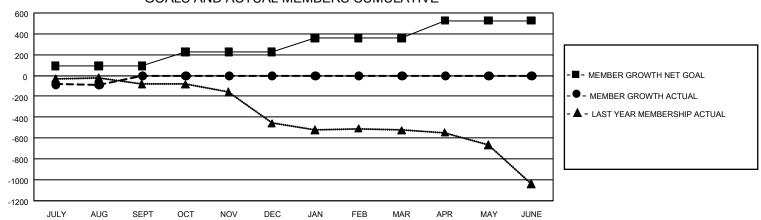

## GOALS AND ACTUAL MEMBERS CUMULATIVE

| DROPPED CLUBS: 5           |     | 59 CLUBS OF 580 ADDED 1 OR MORE<br>NEW MEMBERS | GENDER DISTRIBUTION  MALE 8,770 (67.78%) |                |       |
|----------------------------|-----|------------------------------------------------|------------------------------------------|----------------|-------|
| DROPPED MEMBERS            |     |                                                | FEMALE                                   | 4,169 (32.22%) |       |
| DECEASED                   | 37  | CLICK HERE FOR CUMULATIVE                      | TOTAL FAMILY UNIT MEMBERS                |                | 2,513 |
| CLUB CANCELLED 2 OTHER 192 |     | MEMBERSHIP DATA                                | FAMILY MEMBERS PAYING HALF DUES          |                | 1,285 |
| TOTAL                      | 231 |                                                |                                          |                |       |

## GMT Constitutional Area 1, Group N

REPORT DOES NOT INCLUDE CLUBS IN UNDISTRICTED AREAS.

| Clubs         |               |             |               | Members               |                        |                         |                                                    |  |
|---------------|---------------|-------------|---------------|-----------------------|------------------------|-------------------------|----------------------------------------------------|--|
|               | RESULTS FOR   | R 2020-2021 |               | RESULTS FOR 2020-2021 |                        |                         |                                                    |  |
| QUARTER       | NEW CLUB GOAL | NEW CLUBS   | DROPPED CLUBS | QUARTER MEME          | BER GROWTH NET<br>GOAL | MEMBER GROWTH<br>ACTUAL | DROPPED<br>MEMBERS ACTUAL<br>(including transfers) |  |
| JULY/AUG/SEPT | 6             | 2           | 5             | JULY/AUG/SEPT         | 94                     | 162                     | 231                                                |  |
| OCT/NOV/DEC   | 15            | 0           | 0             | OCT/NOV/DEC           | 133                    | 0                       | 0                                                  |  |
| JAN/FEB/MAR   | 18            | 0           | 0             | JAN/FEB/MAR           | 133                    | 0                       | 0                                                  |  |
| APR/MAY/JUNE  | 15            | 0           | 0             | APR/MAY/JUNE          | 167                    | 0                       | 0                                                  |  |