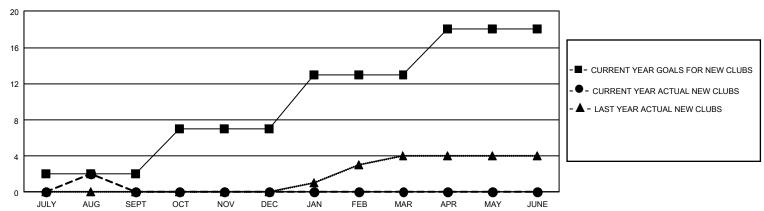

## GOALS AND ACTUAL NEW CLUBS CUMULATIVE

## GMT Constitutional Area 1, Group N

REPORT DOES NOT INCLUDE CLUBS IN UNDISTRICTED AREAS.

| Clubs         |               |             |               | Members               |                        |                         |                                                    |  |
|---------------|---------------|-------------|---------------|-----------------------|------------------------|-------------------------|----------------------------------------------------|--|
|               | RESULTS FOR   | R 2020-2021 |               | RESULTS FOR 2020-2021 |                        |                         |                                                    |  |
| QUARTER       | NEW CLUB GOAL | NEW CLUBS   | DROPPED CLUBS | QUARTER MEME          | BER GROWTH NET<br>GOAL | MEMBER GROWTH<br>ACTUAL | DROPPED<br>MEMBERS ACTUAL<br>(including transfers) |  |
| JULY/AUG/SEPT | 6             | 2           | 5             | JULY/AUG/SEPT         | 94                     | 162                     | 231                                                |  |
| OCT/NOV/DEC   | 15            | 0           | 0             | OCT/NOV/DEC           | 133                    | 0                       | 0                                                  |  |
| JAN/FEB/MAR   | 18            | 0           | 0             | JAN/FEB/MAR           | 133                    | 0                       | 0                                                  |  |
| APR/MAY/JUNE  | 15            | 0           | 0             | APR/MAY/JUNE          | 167                    | 0                       | 0                                                  |  |